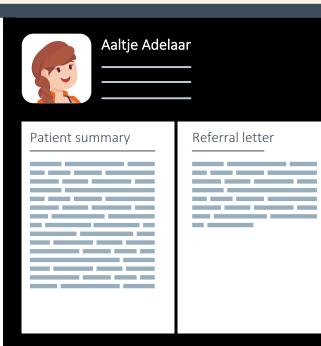

#### Patient record

|       | ÷ | -     |  |
|-------|---|-------|--|
|       |   |       |  |
| twiin | × | <br>Ø |  |

twin