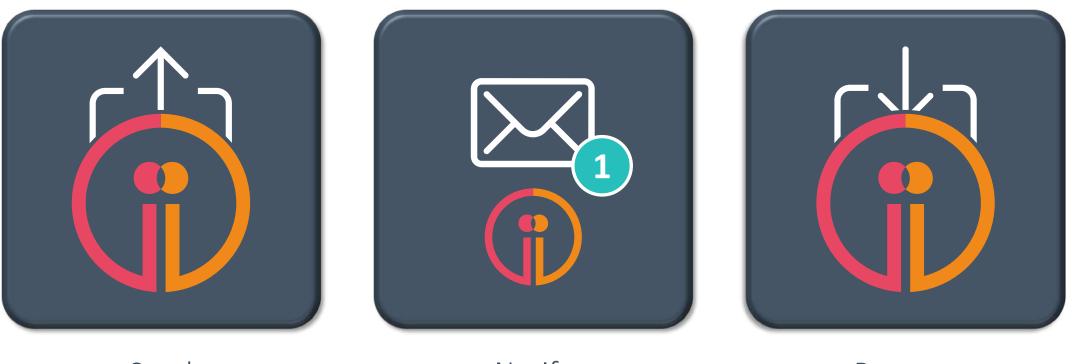

## Twiin DVDexit functionality

Send

Notify

## Twiin functionality

Send

Notify

Request