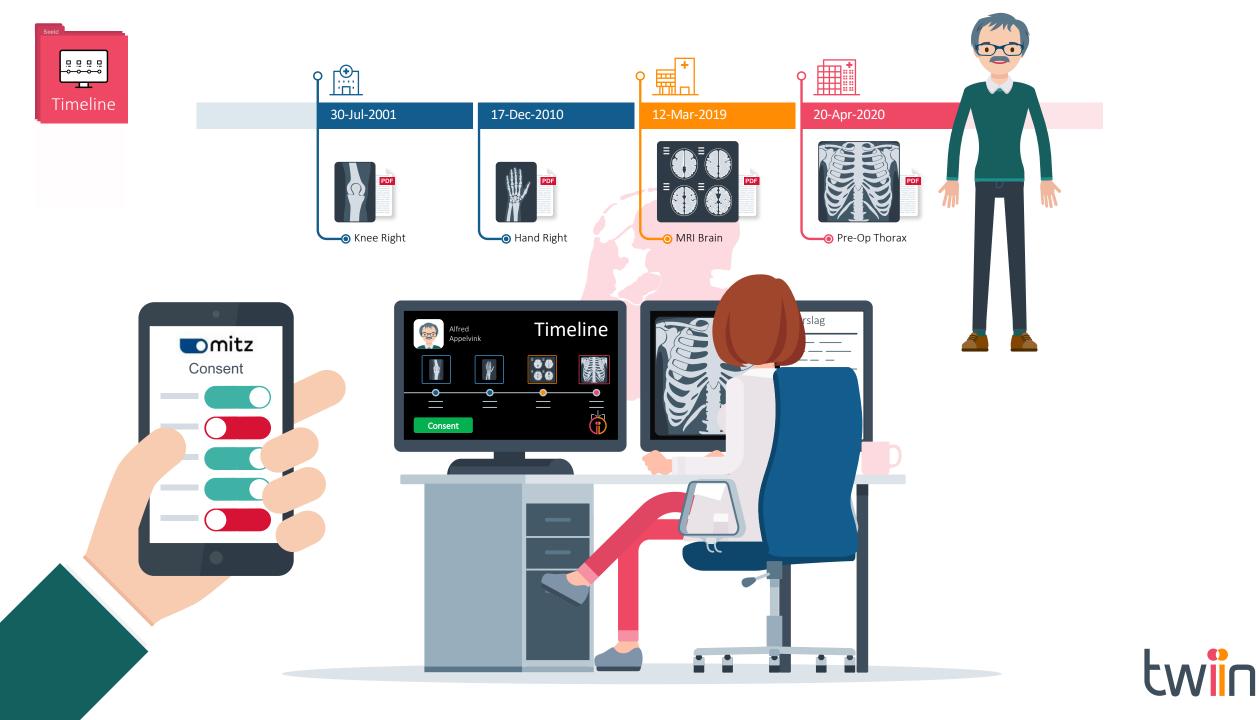

#### Patient record

|       | ÷ | -     |  |
|-------|---|-------|--|
|       |   |       |  |
| twiin | × | <br>Ø |  |

twin