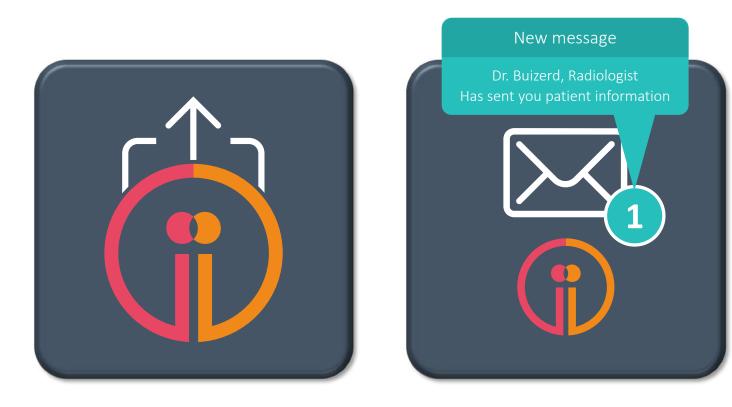

## Twiin DVDexit functionality

Send

Notify

## Twiin functionality

Send

Notify

Request