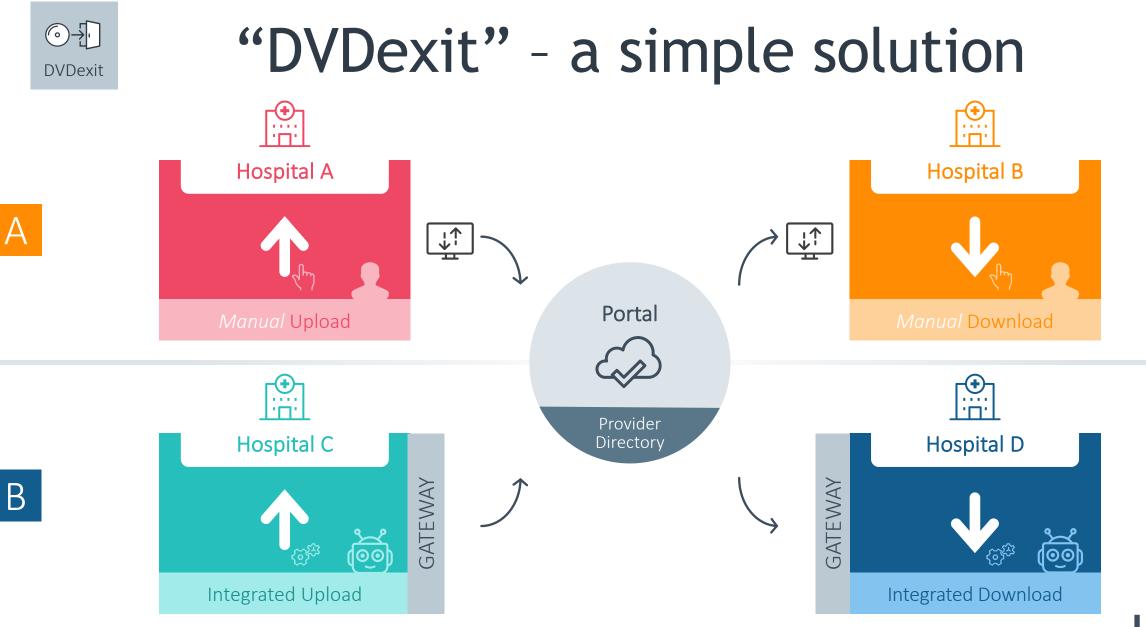

COCIR november 16, 2020 Hans Mekenkamp, projectmanager | Mark Kruit, Radiologist LUMC



































### The Netherlands

- 68 hospitals, 7 UMC
- 150 clinics
- 18 million inhabitants
- 15 million radiology studies
- ~ 750.000 DVD's
- 20 euro costs per DVD
- NO image exchange infrastructure nationwide
- 15+ XDS networks









## Twiin DVDexit functionality



Send

Notify











#### Patient record

|       | ÷ | -     |  |
|-------|---|-------|--|
|       |   |       |  |
| twiin | × | <br>Ø |  |







twin

## Twiin functionality



Send

Notify

Request













#### Twiin referentie Architectuur v0.6



twin



В







## - Some issues to think about







## Go-live hospitals



# More information? www.twiin.nl or info@twiin.nl or hans@phit.nl



De juiste informatie, op de juiste plek, op het juiste moment. Voor zorgverlener en patiënt.



Right information

Right place

 $(\mathbf{O})$ 



Right moment

@ info@twiin.nl

www.twiin.nl

in

Linkedin.com/company/programma-twiin