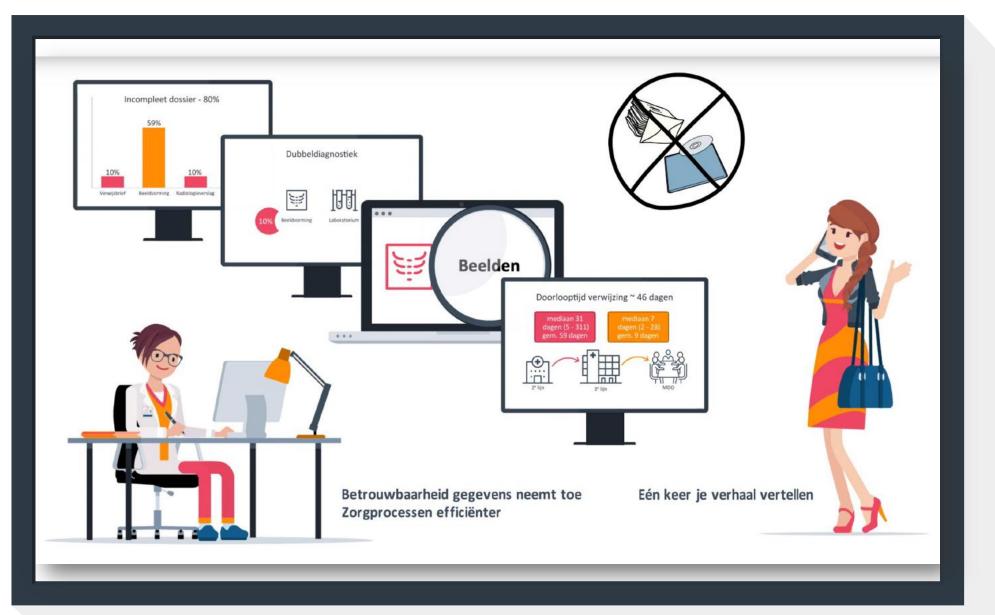

### The Netherlands

- 68 hospitals, 7 UMC
- 150 clinics
- 18 million inhabitants
- 15 million radiology studies
- ~ 750.000 DVD's
- 20 euro costs per DVD
- NO image exchange infrastructure nationwide
- 15+ XDS networks