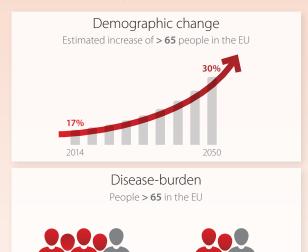

## Today's reality...

Chronic diseases represent **80%** of medical expenses in the EU

**2/3** have at least 2 chronic conditions

... clashes with current siloed health systems